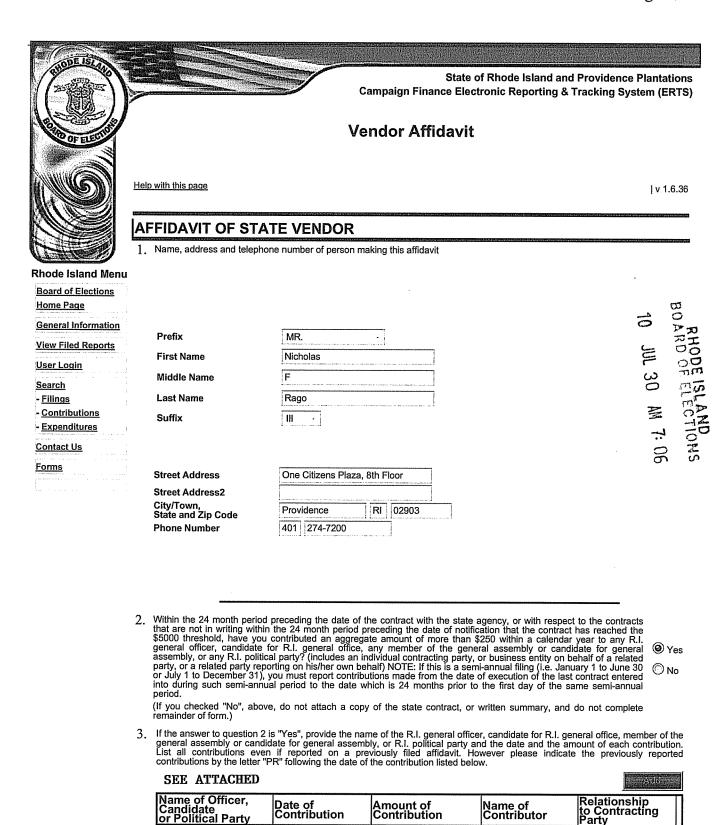

Enclosed is the Affidavit of State Vendor on behalf Adler Pollock & Sheehan P.C. for the period July 1, 2010 through December 31, 2010.

Please acknowledge receipt by signing the enclosed copy of this letter and returning it to me in the envelope provided.

Thank you.

Date: 482932.5

Very truly yours,

Uchrla + Rago III

Nicholas F. Rago, III

Executive Director

NFR/rmd

Enclosures

Receipt acknowledged:

If the contract requiring the filing of this affidavit is not in writing, describe the goods and/or services to be provided, the state agency involved, and the term or duration of such contract. If the term is indefinite, so state.