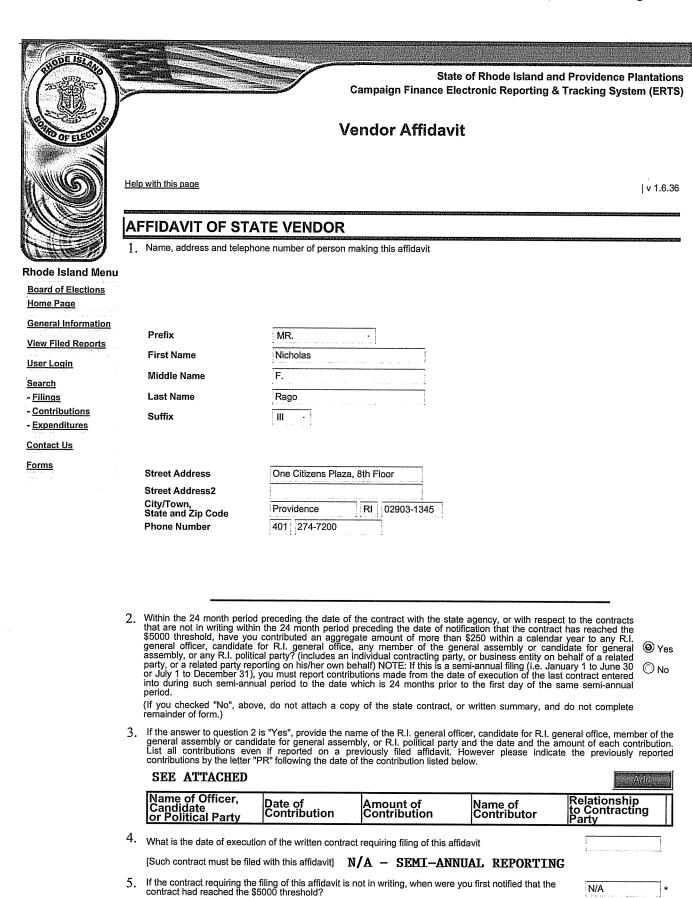

Enclosed is the Affidavit of State Vendor on behalf Adler Pollock & Sheehan P.C. for the period July 1, 2010 through December 31, 2010.

Please acknowledge receipt by signing the enclosed copy of this letter and returning it to me in the envelope provided.

Thank you.

Date: 482932.5

Very truly yours,

Uchrla + Rago III

Nicholas F. Rago, III

Executive Director

NFR/rmd

Enclosures

Receipt acknowledged:

If the contract requiring the filing of this affidavit is not in writing, describe the goods and/or services to be provided, the state agency involved, and the term or duration of such contract. If the term is indefinite, so state.